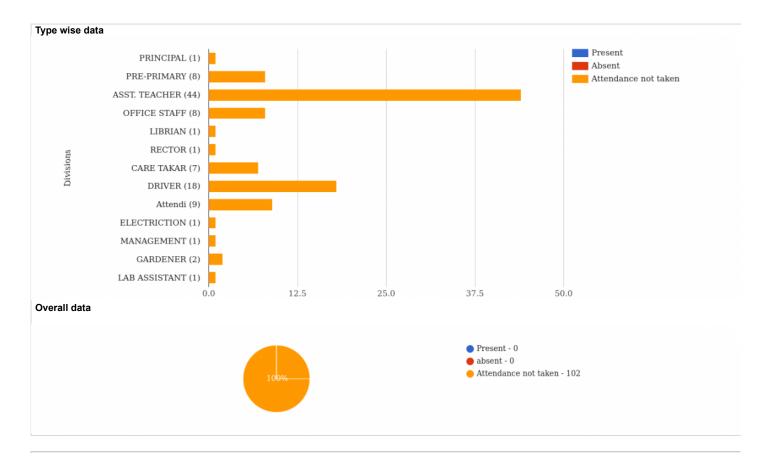

t III | Cheque       |
| 3      | DESHPANDE ANANYA SHRIKANT | 1st-B | 4937     | 13-01-2018 | 8200           | Installment III | Cash         |
| 4      | JAMADADE KSHITIJ GAJANAN  | 4th-A | 4940     | 13-01-2018 | 7570           | Installment III | Cash         |
| 5      | SONULE AIGNES RAMDAS      | LKG-A | 4932     | 13-01-2018 | 5000           | Installment I   | Cheque       |
| 6      | YADAV SANCHIT JAYDEEP     | 4th-A | 4936     | 13-01-2018 | 7650           | Installment III | Cash         |

Opening Due: -5784977 Rs

Total Fees collection for today: 38420 Rs

**Closing Due:** -5823397 Rs



## Student attendance details



Attendance taken for: 2nd-C ,8th-B ,8th-A ,7th-B ,7th-A ,6th-B ,6th-A ,4th-B ,4th-A ,3rd-C ,3rd-B ,3rd-A ,2nd-A ,1st-C ,1st-B

#### Staff attendance details



#### Staff leave details

Leave data not available

## Feedback details

Parent to admin
Data not available.
Parent to teacher
Data not available.

#### **Notification details**

Messages sent to parents

| Notification<br>Type   | Sent<br>by | Sent to | Destinations            | Message                                                                                                                                            |
|------------------------|------------|---------|-------------------------|----------------------------------------------------------------------------------------------------------------------------------------------------|
| Activity /<br>homework | Staff      | 8th-A   | SMS, Email,<br>Web, APP | H.W.VIII A Sub- SSt-Complete the Q & A of His L.No-11 Draw- Bring t