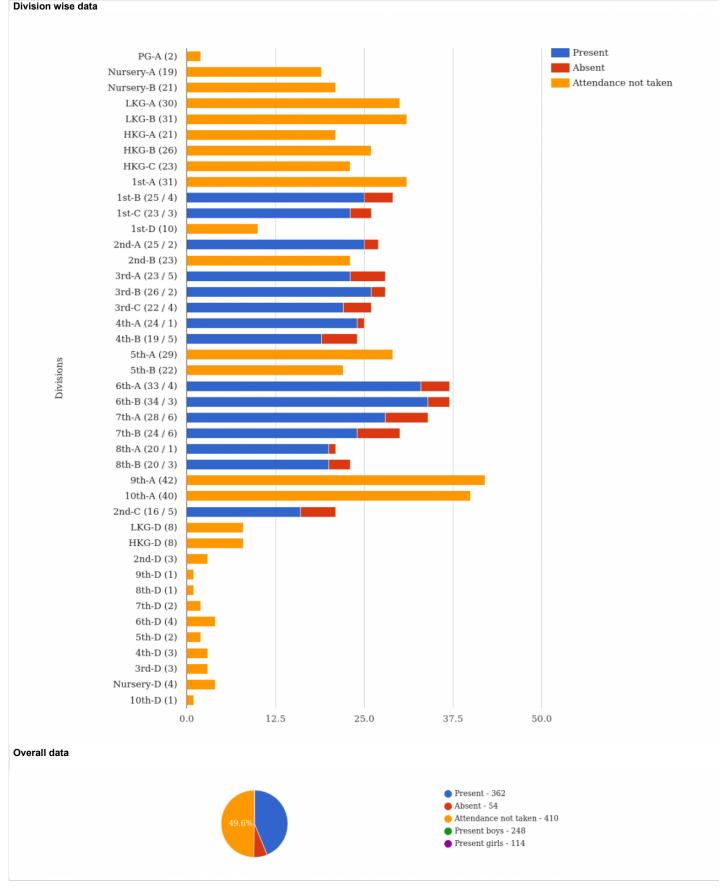

## Student attendance details

Attendance taken for: 2nd-C ,8th-B ,8th-A ,7th-B ,7th-A ,6th-B ,6th-A ,4th-B ,4th-A ,3rd-C ,3rd-B ,3rd-A ,2nd-A ,1st-C ,1st-B